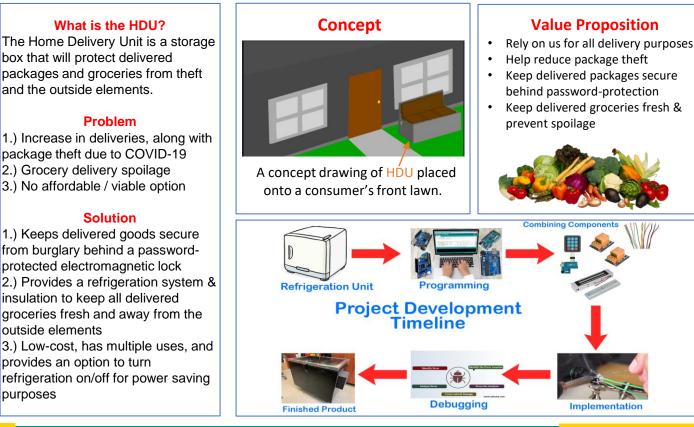

purposes

## CSU Bakersfield

# Home Delivery Unit (HDU) Senior Project II Nestor Hernandez | George Castaneda | Adam Ostlund | Chris Quintana



### **Goals & Ambitions**

- Wi-Fi connectivity to work with a mobile app allowing control of lock & refrigeration away from device
- Allow a specific temperature value within HDU to be set
- Reinvent the physical design by adding cushioning
- Password change with no software update

#### Conclusion

- Learned invaluable lessons about teamwork and cooperation
- Knowing when to ask for assistance during debugging
- Hope to implement these new understandings into much a larger scale

### **Acknowledament**

We would like to thank Professor Ehsan Reihani and Bobby Hartsock from the CSUB Fab Lab for their help and support.

#### School of Natural Sciences, Mathematics, and Engineering